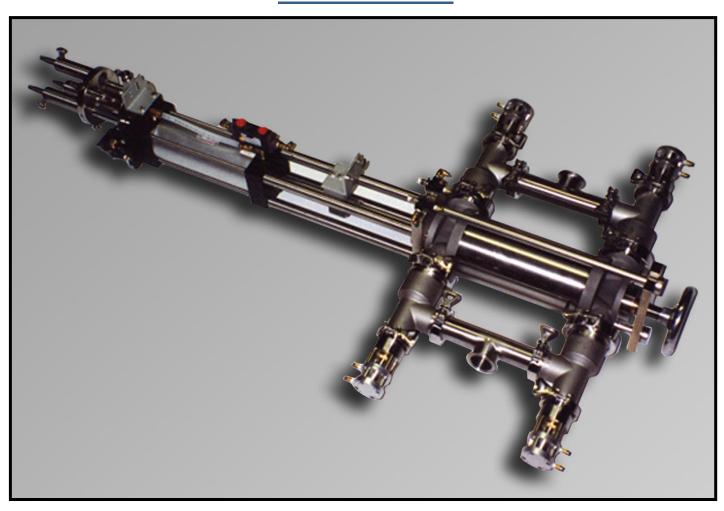

## Gallon Volumetric Pumps ABA-99-PCV

## Double acting positive displacement volumetric piston pump with power check valves

- Both sides of piston flooded with product, reducing cylinder and seal wear, and increasing the speed of the fill cycle.
- Pump displacement is from ½ pint to 1 gallon per cycle with accuracy of  $\pm$  0.5% for quarts and smaller and  $\pm$  0.25% for gallons.
- Complete with 6-position volume selector turret.
- Allows for direct product feed.
- Eliminates the need for the filter tub.