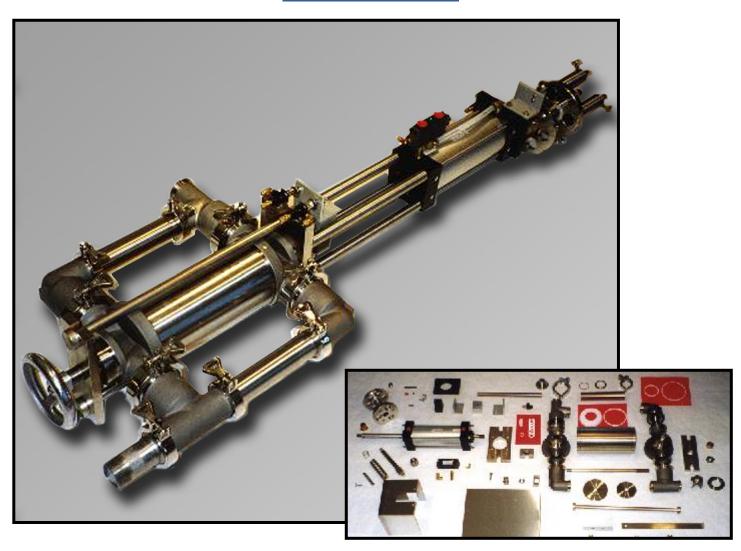

## Gallon Volumetric Pumps ABA 80-GCV

## <u>Double acting positive displacement volumetric piston pump</u> <u>with gravity flow valves</u>

- Both sides of piston flooded with product, reducing cylinder and seal wear, and increasing the speed of the fill cycle.
- Pump displacement is from half pint to five quarts per cycle with accuracy of  $\pm$  0.5% for quarts and smaller and  $\pm$  0.25% for gallons.
- Complete with 6-position volume selector turret.